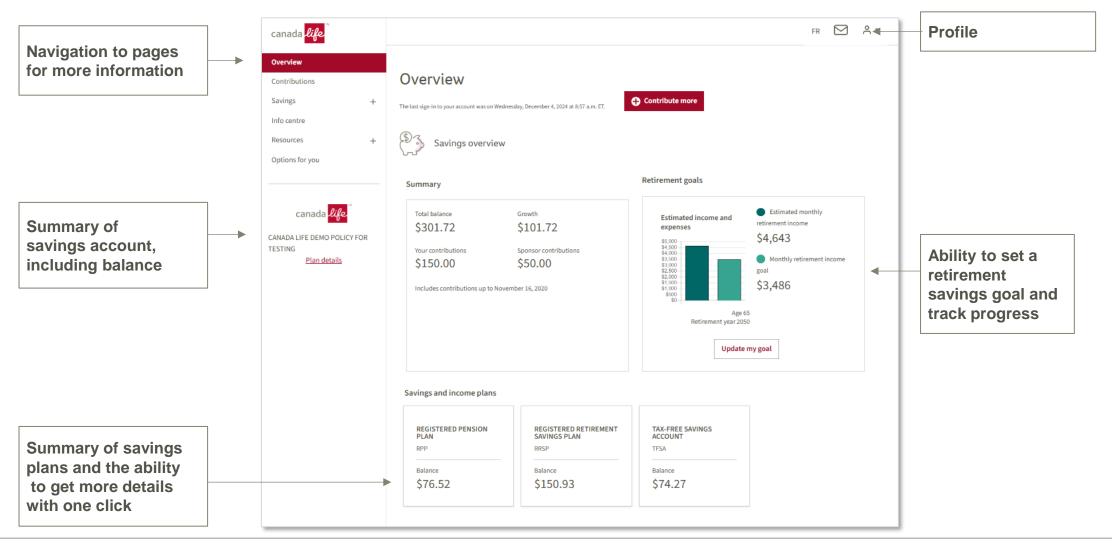

### Manage your plan online

#### mycanadalifeatwork.com

Use your login credentials and click on "Sign in"

Need help to log in?

Technical support

1-888-222-0775



# My Canada Life at work – Overview page



# Your profile



From your profile you can access:

- Your <u>personal information</u> to view, change or modify your date of birth, phone number and home adress
- Your <u>beneficiaries</u> to view, add, modify your group retirement savings plan beneficiary
- Security feature of your online plan to update your email adress and/or change your personal login credentials
- And more...

#### Plans info







# Manage portfolio – Investment settings







### Info center – Fund reviews, fees and returns