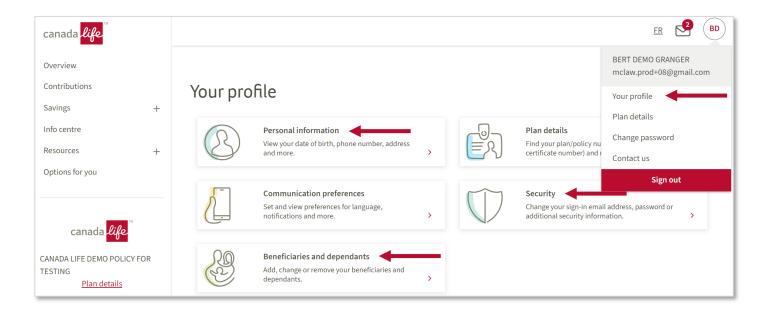

# Your profile

From your profile you can access:

- Your <u>personal information</u> to view, change or modify your date of birth, phone number and home adress
- Your <u>beneficiaries</u> to view, add, modify your group retirement savings plan beneficiary
- Security feature of your online plan to update your email adress and/or change your personal login credentials
- And more...