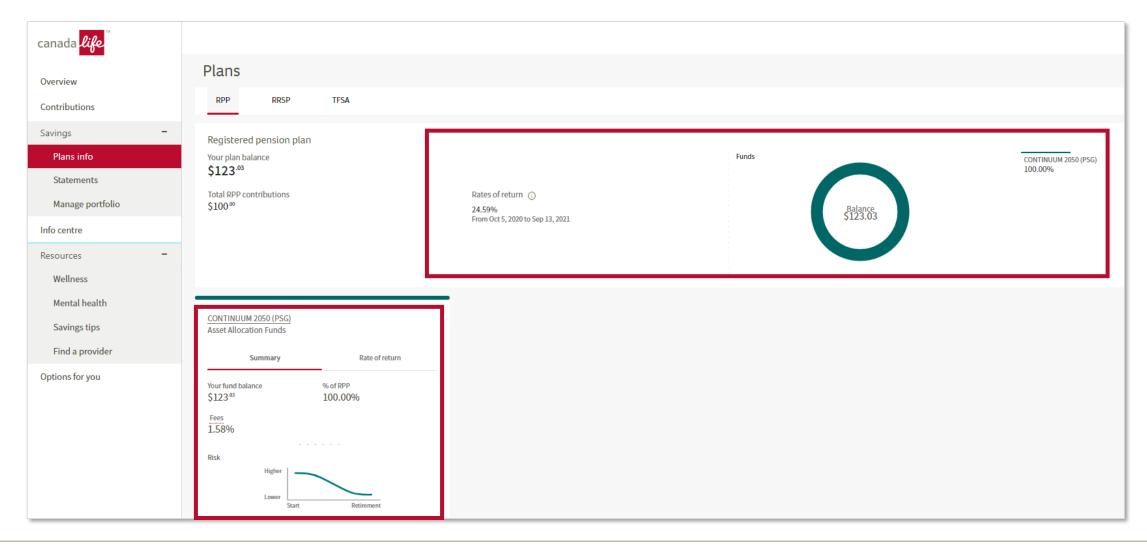

#### Plans info

# Manage portfolio – Investment settings

### Info center – Fund reviews, fees and returns