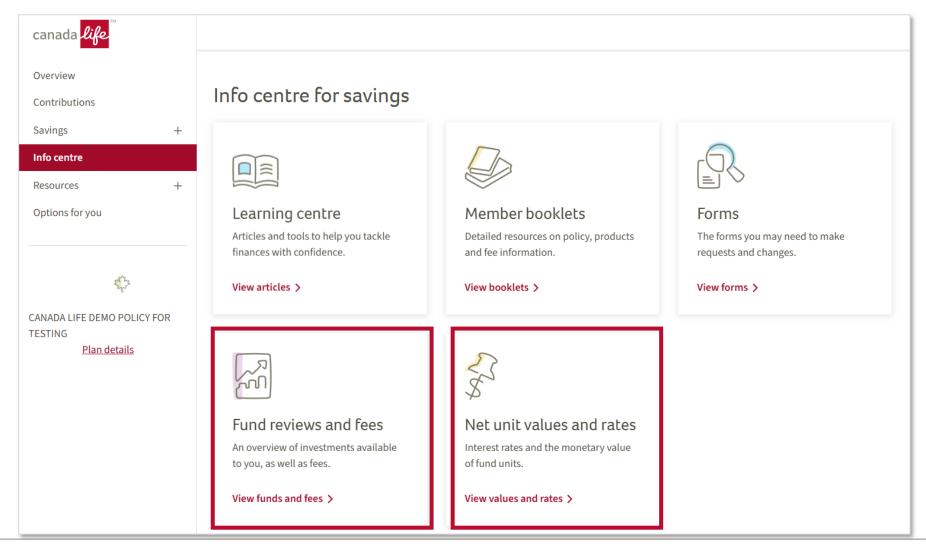

### Manage your plan online

#### mycanadalifeatwork.com

Use your login credentials and click on "Sign in"

Need help to log in?

Technical support

1-888-222-0775



# My Canada Life at work – Overview page



# Your profile



From your profile you can access:

- Your <u>personal information</u> to view, change or modify your date of birth, phone number and home adress
- Your <u>beneficiaries</u> to view, add, modify your group retirement savings plan beneficiary
- Security feature of your online plan to update your email adress and/or change your personal login credentials
- And more...

#### Plans info







# Manage portfolio – Investment settings







### Info center – Fund reviews, fees and returns