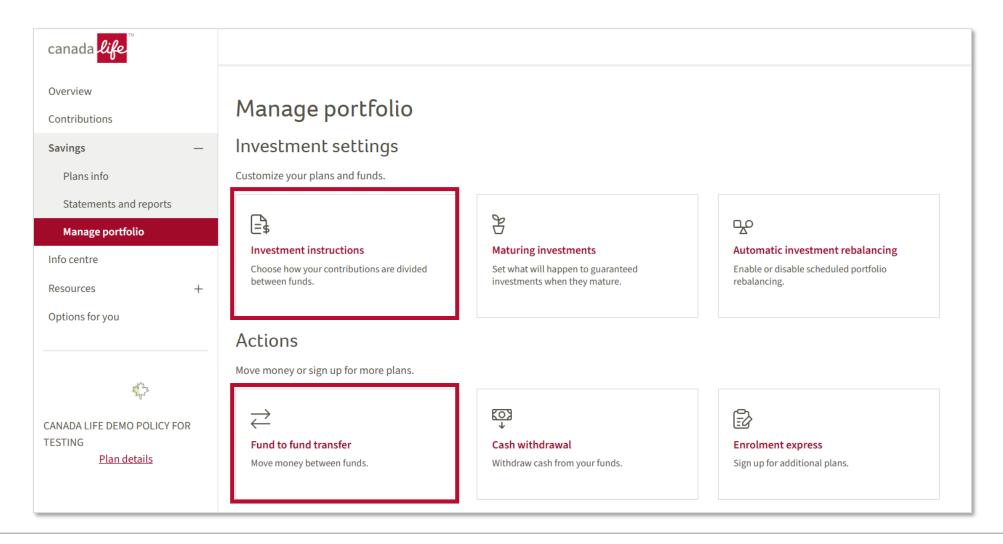

### Manage your plan online

#### mycanadalifeatwork.com

Use your login credentials and click on "Sign in"

Need help to log in?

Technical support

1-888-222-0775



# My Canada Life at work – Overview page



# Your profile



From your profile you can access:

- Your <u>personal information</u> to view, change or modify your date of birth, phone number and home adress
- Your <u>beneficiaries</u> to view, add, modify your group retirement savings plan beneficiary
- Security feature of your online plan to update your email adress and/or change your personal login credentials
- And more...

#### Plans info







# Manage portfolio – Investment settings







### Info center – Fund reviews, fees and returns